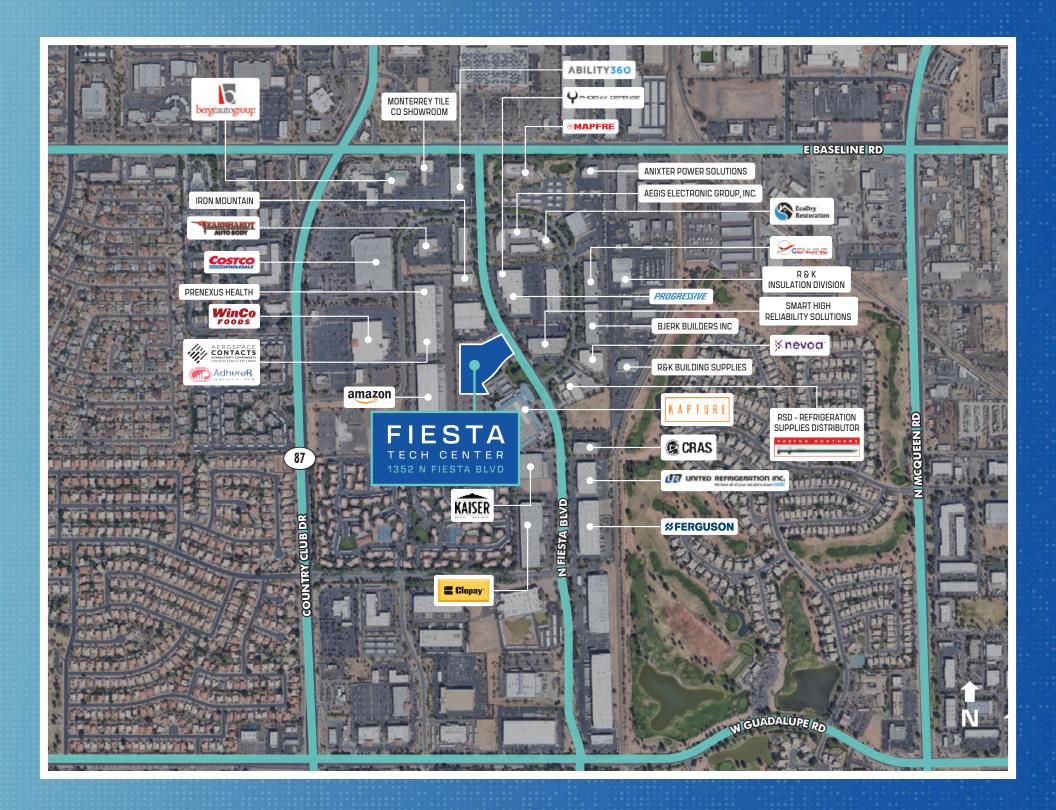

## FIESTA TECH CENTER

## INDUSTRIAL AVAILABLE FOR LEASE

±14,930 SF - ±59,723 SF





## **PROPERTY FEATURES**



SIZE

±59,723 SF



DIVISIBILITY

±14,930 SF



**DOORS** 

4 grade level 19 truckwell



CLEAR HEIGHT

32' at the perimeter walls



ABUNDANT POWER

3,600 AMPs, 277/480 volt, three-phase



**SPRINKLERS** 

**ESFR** 



TRUCK COURT

Gated and secured



**PARKING** 

78 stalls



SUSTAINABILITY

Pursuing LEED Silver certification Solar-ready Conduit run for EV chargers



**DELIVERY** 

012024



**ASKING RATE** 

\$1.30/SF







© 2023 CBRE, Inc. All rights reserved. This information has been obtained from sources believed reliable, but has not been verified for accuracy or completeness. You should conduct a careful, independent investigation of the property and verify all information. Any reliance on this information is solely at your own risk. CBRE and the CBRE logo are service marks of CBRE, Inc. All other marks displayed on this document are the property of their respective owners, and the use of such logos does not imply any affiliation with or endorsement of CBRE. Photos herein are the property of their respective owners. Use of these images without the express written consent of the owner is prohibited.