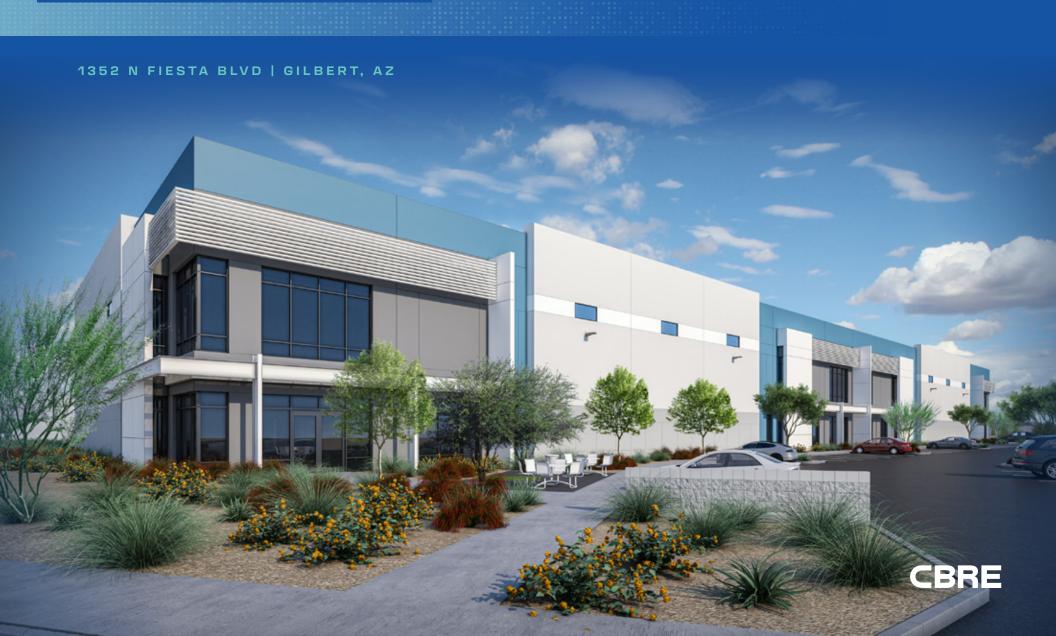

## FIESTA TECH CENTER

## INDUSTRIAL AVAILABLE FOR LEASE

±14,930 SF - ±59,723 SF

## **PROPERTY FEATURES**

SIZE

±59,723 SF

DIVISIBILITY

±14,930 SF

**DOORS** 

4 grade level 19 truckwell

CLEAR HEIGHT