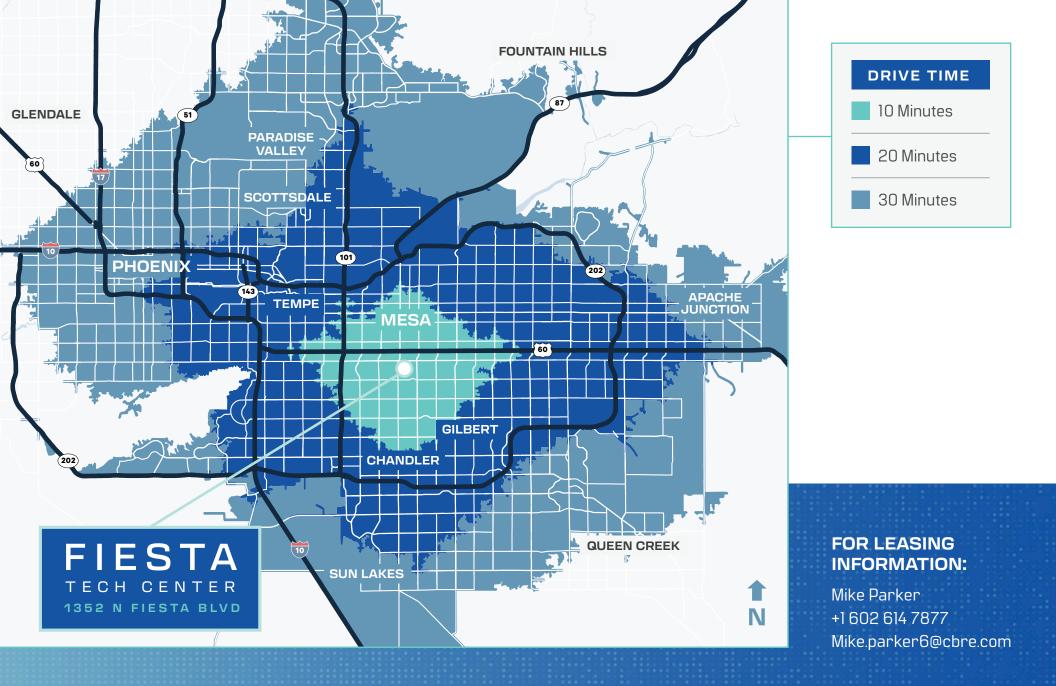

## FIESTA TECH CENTER

## INDUSTRIAL AVAILABLE FOR LEASE

±14,930 SF - ±59,723 SF





## **PROPERTY FEATURES**



SIZE

±59,723 SF



DIVISIBILITY

±14,930 SF



**DOORS** 

4 grade level 19 truckwell



CLEAR HEIGHT

32' at the perimeter walls



ABUNDANT POWER

3,600 AMPs, 277/480 volt, three-phase



**SPRINKLERS** 

**ESFR** 



TRUCK COURT

Gated and secured



**PARKING** 

78 stalls



SUSTAINABILITY

Pursuing LEED Silver certification Solar-ready Conduit run for EV chargers



**DELIVERY** 

012024



**ASKING RATE** 

\$1.30/SF







© 2023 CBRE, Inc. All rights reserved. This information has been obtained from sources believed reliable, but has not been verified for accuracy or completeness. You should conduct a careful, independent investigation of the property and verify all information. Any reliance on this information is solely at your own risk. CBRE and the CBRE logo are service marks of CBRE, Inc. All other marks displayed on this document are the property of their respective owners, and the use of such logos does not imply any affiliation with or endorsement of CBRE. Photos herein are the property of their respective owners. Use of these images without the express written consent of the owner is prohibited.