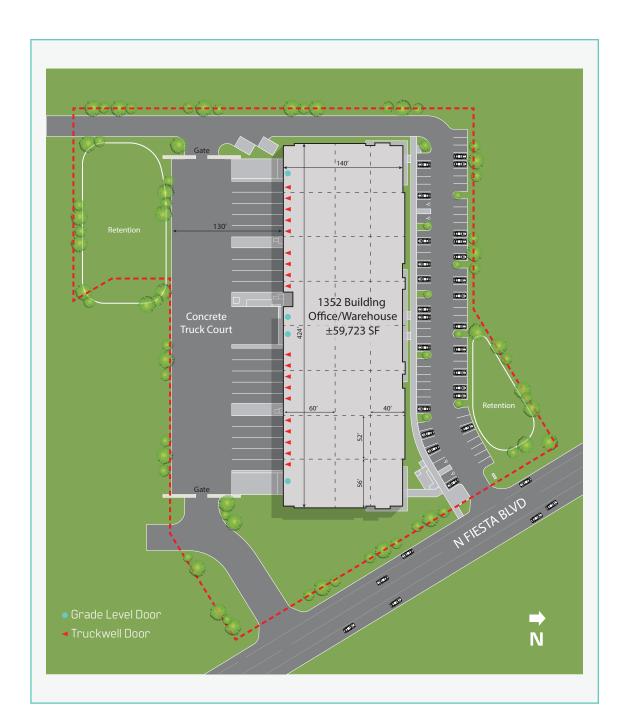

## **PROPERTY FEATURES**

SIZE

±59,723 SF

DIVISIBILITY

±14,930 SF

**DOORS** 

4 grade level 19 truckwell

CLEAR HEIGHT

32' at the perimeter walls

ABUNDANT POWER

3,600 AMPs, 277/480 volt, three-phase

**SPRINKLERS** 

**ESFR** 

TRUCK COURT

Gated and secured

**PARKING** 

78 stalls

SUSTAINABILITY

Pursuing LEED Silver certification Solar-ready Conduit run for EV chargers

**DELIVERY** 

012024

**ASKING RATE** 

\$1.30/SF

© 2023 CBRE, Inc. All rights reserved. This information has been obtained from sources believed reliable, but has not been verified for accuracy or completeness. You should conduct a careful, independent investigation of the property and verify all information. Any reliance on this information is solely at your own risk. CBRE and the CBRE logo are service marks of CBRE, Inc. All other marks displayed on this document are the property of their respective owners, and the use of such logos does not imply any affiliation with or endorsement of CBRE. Photos herein are the property of their respective owners. Use of these images without the express written consent of the owner is prohibited.